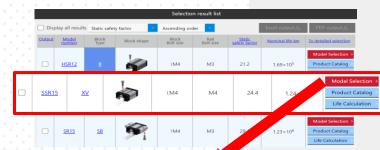

Horizontal

This Optimal Product Selection Tool enables you to create model numbers with 3 easy steps: Just input usage conditions, choose the model and select model numbers.

2 Rails 2 Block

View list of model candidates, then click "Model Selection" to create model number

2 Shaft × 1

= 2

**Created Model number** 

Link for CAD data and Catalog

Model number can be easily created by selecting items from drop-down list.

Link for life calculator