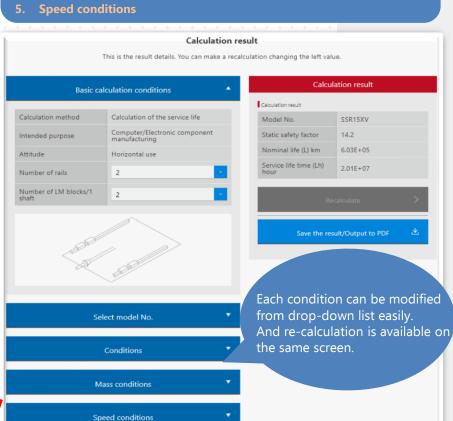

Expected service life of the selected model number can be calculated right away on THK Technical Support Site.

This enables to calculate at closer conditions of your machines.

Fill in 5 conditions and you will obtain the expected service life:

- 1. Basic calculation conditions
- 2. Model number
- 3. General conditions
- 4. Mass conditions