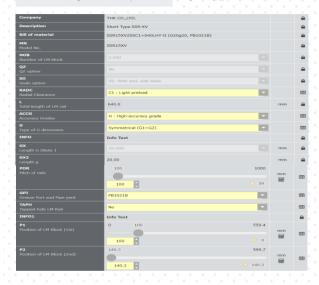

Expected service life of the selected model number can be calculated right away on THK Technical Support Site.

This enables to calculate at closer conditions of your machines.

Fill in 5 conditions and you will obtain the expected service life:

- 1. Basic calculation conditions
- 2. Model number
- 3. General conditions
- 4. Mass conditions