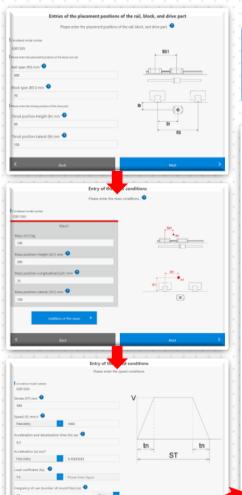

Expected service life of the selected model number can be calculated right away on THK Technical Support Site.

This enables to calculate at closer conditions of your machines.

Fill in 5 conditions and you will obtain the expected service life:

- 1. Basic calculation conditions
- 2. Model number
- 3. General conditions
- 4. Mass conditions