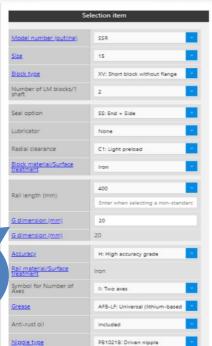

2 Shaft × 1

= 2

**Created Model number** 

Link for CAD data and Catalog

Model number can be easily created by selecting items from drop-down list.

Link for life calculator

Modify specifications by editing figures in the dropdown menu. Updates can be seen in real-time through an image preview.

03 Life Calculator

Easily calculate a product's expected service life by selecting a tool and entering its conditions, as shown in the steps.