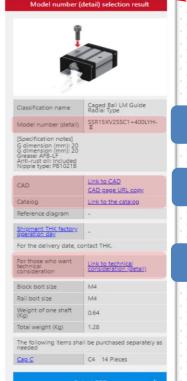

# **THK Technical Support Site help you?**

O2 CAD/Drawing Data Acquisition

From each product page, important information such as catalog data, CAD data and reference diagrams can be easily accessed.

CAD data which reflects the result of Optimal Product Selection is automatically generated from the link of result screen and you can download with your preferable format.

## O2 CAD/Drawing Data Acquisition

From each product page, important information such as catalog data, CAD data and reference diagrams can be easily accessed.